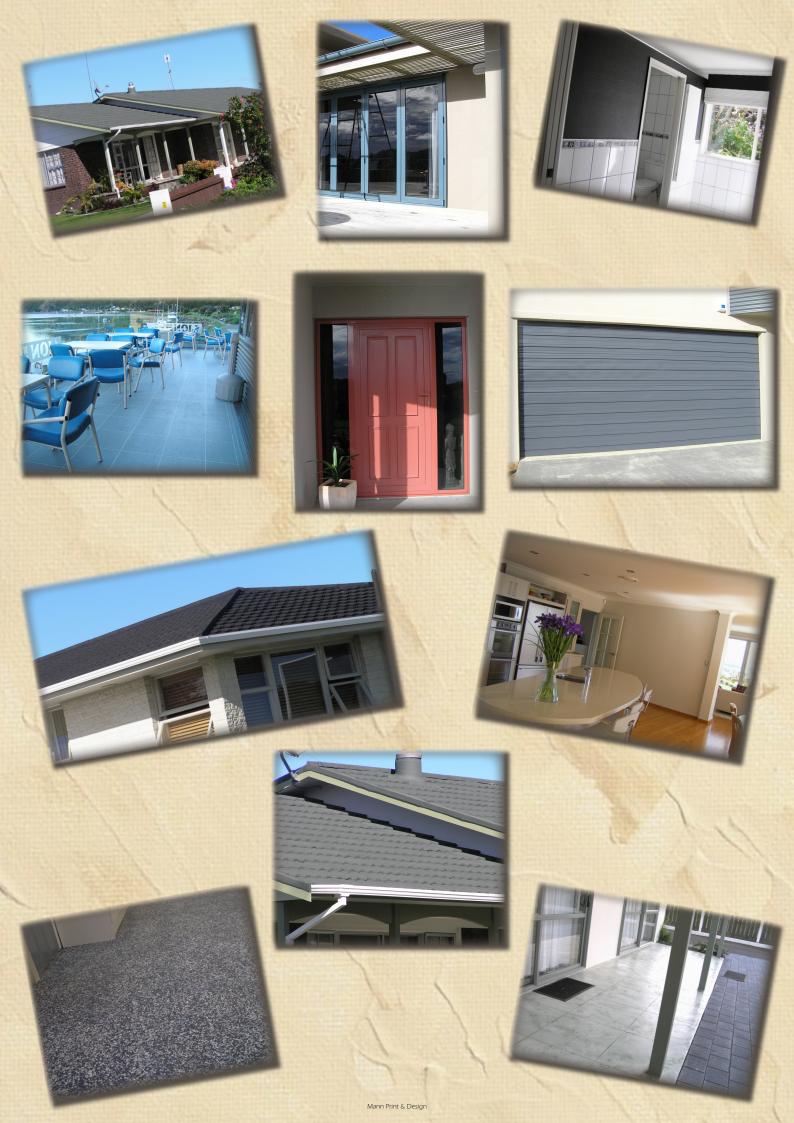

#### TEXTURE WORK

- Plaster Systems (Licensed)
- Wattyl Granosite Systems (Licensed) (Solid Plaster - Monolithic Plaster - Poly Plaster)
- Granosite Nu-Age Plaster
- Insulclad (Licensed)

#### **ROOFING SYSTEMS**

- Wattyl Tile Coat Systems
- Decramastic Tiles
- Concrete Tiles
- Colorsteel Roofs
- Nuralite Licensed Contractor
- Nuplex Water Roofing Systems
- Moss Kill Roofs
- Torch on Roofing Systems

#### TANKING SYSTEMS

- Member Nuplex Contractors Federation
- Block Wall Tanking Systems

#### DECK SYSTEMS

Nuplex E.W.S. Systems (Licensed)

nuplex

Nuradeck by Nuralite NZ (Licensed)

GERARD