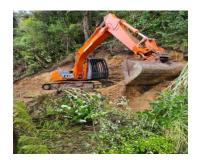

## Land clearing

- Earth works and excavation
- Land management
- Preparation of house, shed and tank pads
- Dig out and of Driveways
- Pool and Pond hole excavations or back fills
- Septic tanks, Leach Drains, Soak wells
- Footings, Trenches, Auger Holes, Post Holes
- Offal Pits
- Drainage, Headwalls, pipes
- Carpark Construction
- Rubbish Removal
- and much more

All your project needs are covered as we have the machinery, experience and skills to suit every job. Our earthmoving and excavation machinery fleet consists of:

- 2.2 Ton Excavator with auger attachments for digging holes and making small trenches
- 5.5 Ton Excavator with Auger attachments for compacting, septic system installations, trenches, auguring and excavations
- 12 Ton Excavator for jobs on larger sites, such as construction and land clearing with auger and compacting attachments
- 30 Ton for extractions, earth moving, large material loads such as trees or rubbish, and for clearing land
- Tractor and post rammers, tractor seed drill, tractor rollers, tractor mower, tractor boom spray, tractor disking
- 6 Wheeler Tipper Truck for delivering materials such as rock, soil or mulch, or removing rubbish, soil, rock, vegetation etc.
- Roller double drum for compacting pads and driveways