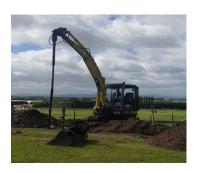

All your project needs are covered as we have the machinery, experience and skills to suit every job. Our earthmoving and excavation machinery fleet consists of:

- 2.2 Ton Excavator with auger attachments for digging holes and making small trenches
- 5.5 Ton Excavator with Auger attachments for compacting, septic system installations, trenches, auguring and excavations
- 12 Ton Excavator for jobs on larger sites, such as construction and land clearing with auger and compacting attachments
- 30 Ton for extractions, earth moving, large material loads such as trees or rubbish, and for clearing land
- Tractor and post rammers, tractor seed drill, tractor rollers, tractor mower, tractor boom spray, tractor disking
- 6 Wheeler Tipper Truck for delivering materials such as rock, soil or mulch, or removing rubbish, soil, rock, vegetation etc.
- Roller double drum for compacting pads and driveways