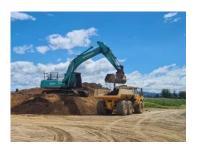

All your project needs are covered as we have the machinery, experience and skills to suit every job. Our earthmoving and excavation machinery fleet consists of:

- 2.2 Ton Excavator with auger attachments for digging holes and making small trenches
- 5.5 Ton Excavator with Auger attachments for compacting, septic system installations, trenches, auguring and excavations
- 12 Ton Excavator for jobs on larger sites, such as construction and land clearing with auger and compacting attachments
- 30 Ton for extractions, earth moving, large material loads such as trees or rubbish, and for clearing land
- Tractor and post rammers, tractor seed drill, tractor rollers, tractor mower, tractor boom spray, tractor disking
- 6 Wheeler Tipper Truck for delivering materials such as rock, soil or mulch, or removing rubbish, soil, rock, vegetation etc.
- Roller double drum for compacting pads and driveways