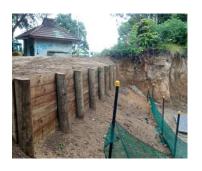

## Land clearing

- Earth works and excavation
- Land management
- Preparation of house, shed and tank pads
- Dig out and of Driveways
- Pool and Pond hole excavations or back fills
- Septic tanks, Leach Drains, Soak wells
- Footings, Trenches, Auger Holes, Post Holes
- Offal Pits
- Drainage, Headwalls, pipes
- Carpark Construction
- Rubbish Removal
- and much more